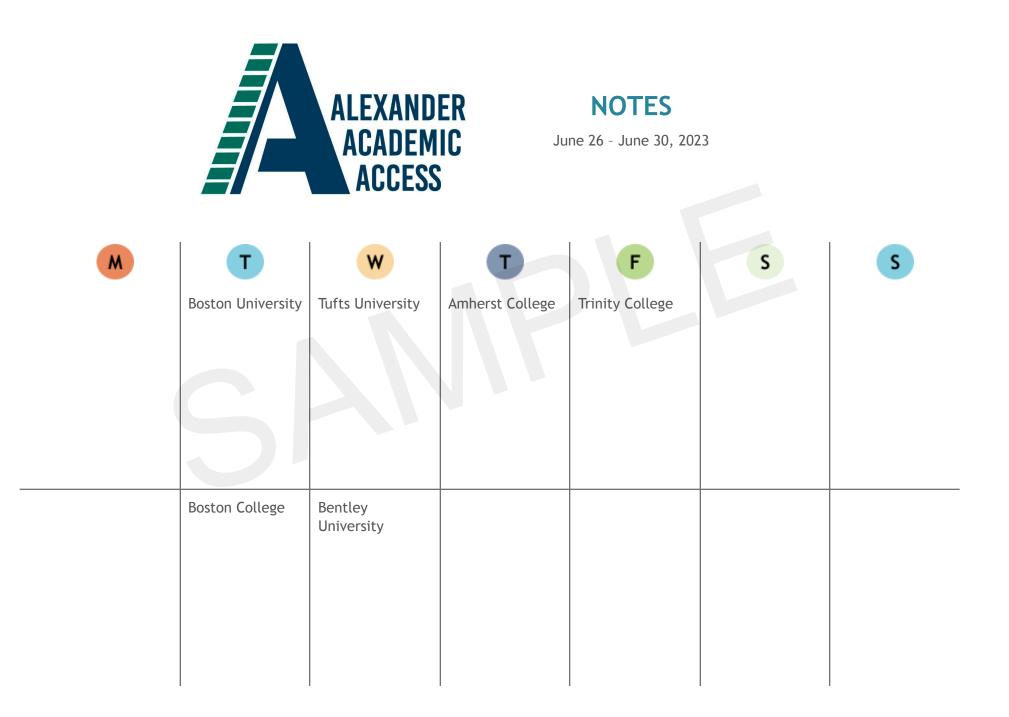

## MA/CT College Visit Trip for Joe Blank & Parents

JUNE 26 - JUNE 30, 2023

INSTITUTIONS ON THE AGENDA: BOSTON UNIVERSITY, BOSTON COLLEGE, TUFTS UNIVERSITY, BENTLEY UNIVERSITY, AMHERST COLLEGE, TRINITY COLLEGE.

| Daytime                                                                                                                                                                             | Evening                                                                                                                                                                                                                    |
|-------------------------------------------------------------------------------------------------------------------------------------------------------------------------------------|----------------------------------------------------------------------------------------------------------------------------------------------------------------------------------------------------------------------------|
| M JetBlue flight (322) confirmation VHNXNJ<br>PBI 11:35pm -> BOS 2:49pm<br>HERTZ rental car K3762112122                                                                             | Check into AC Hotel by Marriott Boston<br>Cambridge<br>7pm dinner reservation @ Alden & Harlow<br>40 Brattle St. Cambridge, MA                                                                                             |
| Boston University visit @ 9:30am<br>(16 min drive from hotel)<br>*Lunch on Comm. Ave<br>Boston College visit @ 1:00pm<br>(12 minute drive from BU)                                  | Shopping in Harvard Square or on Newbury<br>Street or hang out around Fenway Park<br>7:10pm Boston Red Sox game<br>(electronic tickets via email)<br>*Recommend Lyft, Uber or T as parking is<br>limited near Fenway Park. |
| Check out of AC Marriott<br>Tufts University visit @ 9:30am<br>(10 minute drive from hotel)<br>*Lunch and explore<br>Bentley University visit @ 2pm<br>(19 minute drive from Tufts) | Drive to Amherst (1 hour, 36 minutes)<br>Check into Inn on Boltwood<br>7pm dinner reservation at 30Boltwood                                                                                                                |

|   | Check out of hotel (leave luggage at desk) | Drive to Hartford, CT (59 minutes)                          |
|---|--------------------------------------------|-------------------------------------------------------------|
| Т | Amherst College visit @ 10am               |                                                             |
|   | (walking distance)                         | Check into The Goodwin Hotel                                |
|   | *Lunch in Amherst                          |                                                             |
|   |                                            | 7pm dinner reservation at First and Last<br>Tavern Hartford |
|   | Check out of hotel                         | Drive to Hartford Airport (8 minute drive)                  |
| F | Trinity College visit @ 10am               |                                                             |
|   | (7 minute drive from hotel)                | Return rental car                                           |
|   | *Lunch in town                             |                                                             |
|   |                                            | JetBlue flight (331) confirmation VHNXNJ                    |
|   |                                            | HFD 5:45pm -> PBI 8:50pm                                    |
|   |                                            |                                                             |